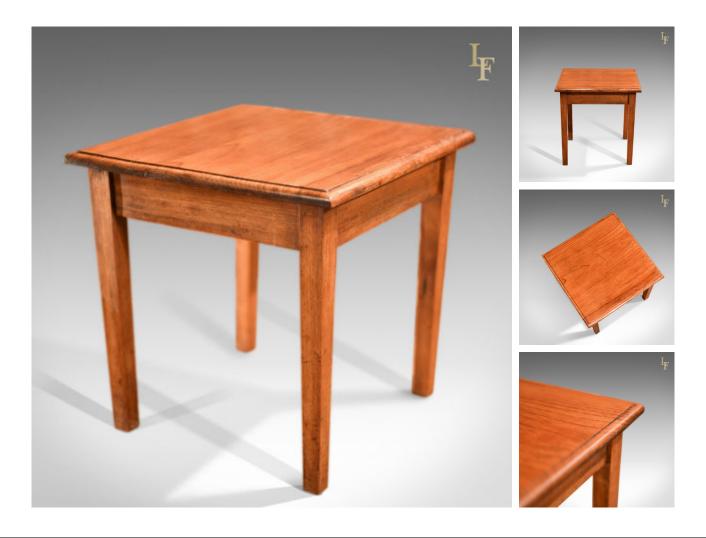

## **DESCRIPTION**

Our Stock # 10.1362

This is an antique, early 20th century side table dating to c.1910.

Modest in form, this diminutive side table is in perfect proportion at 46 cm (18 inches) in all axis.

Raised on gently tapered, square section legs united by a plain apron the top features good grain detail through a warm honey hue and waxed finish to the oak. A simple edge moulding completing the look.

Solid joints and construction, delivered waxed, polished and ready for the home.

Search  $\underline{\text{London Fine for } \#10.1362}$  , or scan the QR code for more photos and details