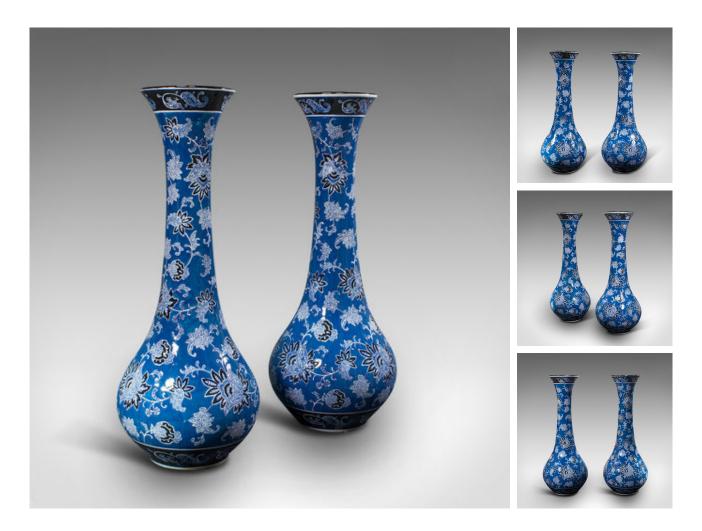

## **DESCRIPTION**

Our Stock # 18.7415

This is a pair of tall vintage decorative lily vases. A French, ceramic flower baluster, dating to the late 20th century, circa 1980.

- Sinuous, tall profile and of reassuring weight
- Displaying a desirable aged patina and in good order
- Ceramic presents a rich cobalt blue ground beneath a quality glaze finish
- Accentuated in white and black, the foliate decor offers eye-catching contrast
- Black band to the rim, bordered by a pair white pinstripes

This is an attractive pair of vintage decorative lily vases, with rich colour and fine globular form to the tall profile. Delivered polished and ready to display.

Search London Fine for #18.7415, or scan the QR code for more photos and details