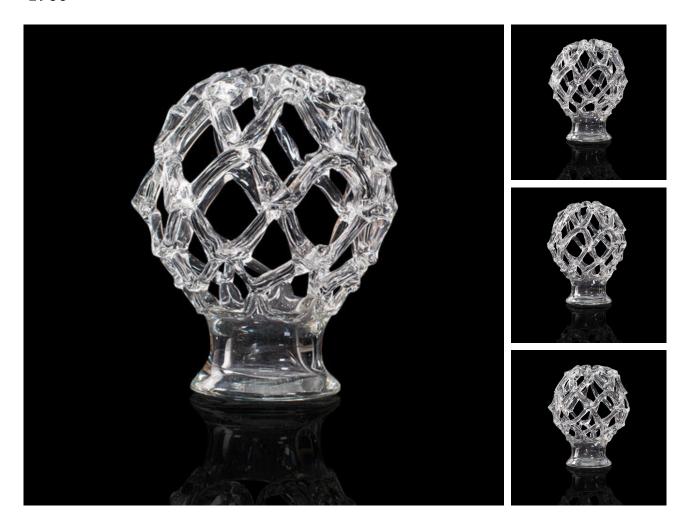

## **DESCRIPTION**

Our Stock # 18.7478

This is a large vintage candle bowl. A Continental, art glass decorative centrepiece or tea lamp, dating to the mid 20th century, circa 1960.

- Superb, expressive mid-century glass forms
- Displays a desirable aged patina and in good order
- Hand-blown glass with molten web forms presenting a distinctive finish
- Circular candle holder within the interior offers a maximum diameter of 10cm (4")
- Raised upon a tall, circular base with gently tapered foot

This is an impressive vintage candle bowl, with generous proportion and fascinating forms. Delivered polished and ready to display.

Search London Fine for #18.7478, or scan the QR code for more photos and details