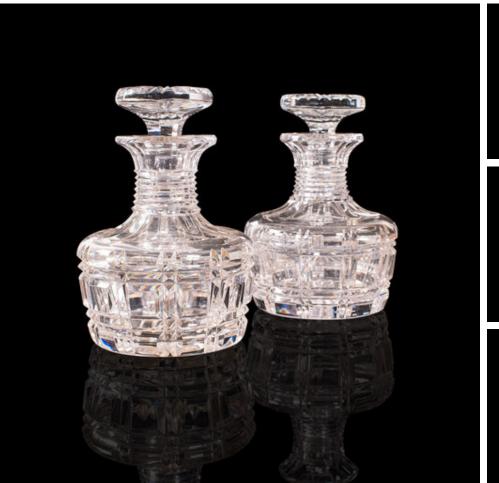

## Pair, Antique Sherry Decanters, English, Glass, Spirit, Liquor Flask, Edwardian

## **DESCRIPTION**

Our Stock # 18.7468

This is a pair of antique sherry decanters. An English, cut glass spirit or liquor flask, dating to the Edwardian period, circa 1910.

- Beautifully cut decanters with an eye-catching finish
- Displaying a desirable aged patina and in good order
- Quality cut glass with lozenges to body and ring finish at the neck
- Dashing starburst pattern to the base, visible throughout the decanter
- Broad stoppers with a continuation of the starburst motif, offering a tight seal

This is a dashing pair of antique sherry decanters, with superbly cut glass and elegant aesthetic appeal. Delivered polished and ready for the home or institution.

Search London Fine for #18.7468, or scan the QR code for more photos and details