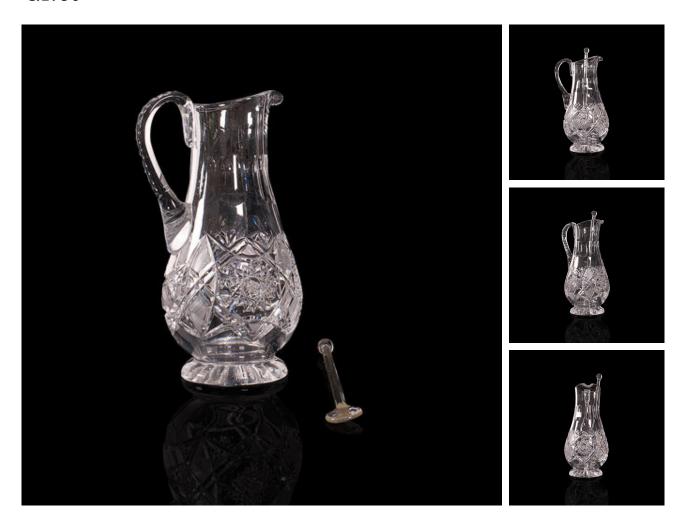

Vintage Pimms Jug, English, Glass, Punch Serving Ewer, Mid 20th Century, C.1950

## **DESCRIPTION**

Our Stock # 18.7501

This is a vintage Pimms Jug. An English, glass punch serving ewer, dating to the mid 20th century, circa 1950.

- Pour in style with this attractive decorative jug and glass stirrer
- Displays a desirable aged patina and in good order throughout
- Striking cut glass with starburst motif, framed by etched diamond panels
- Sinuous swan neck handle with blown glass finish catches the eye
- A large starburst pattern decorates the tapered circular base

This is a delightful vintage Pimms jug, with mid-century elegance sure to brighten the afternoon aperitif. Delivered polished and ready to serve.

Search  $\underline{\text{London Fine for } \#18.7501}$ , or scan the QR code for more photos and details