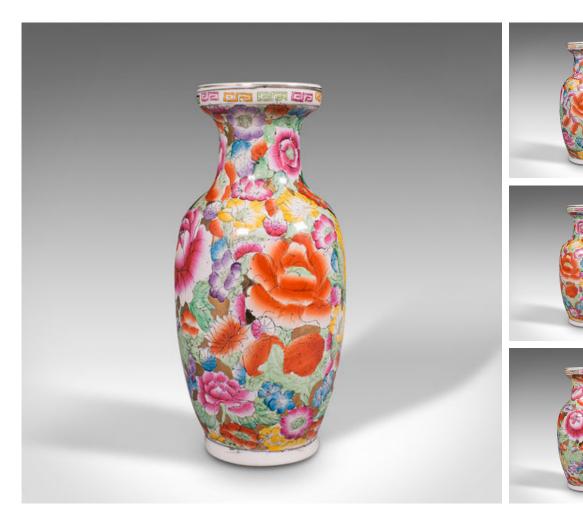

## Small Vintage Display Vase, Chinese, Posy, Baluster Urn, Mid 20th Century, 1950

Our Stock # 18.7499

This is a small vintage display vase. A Chinese, ceramic posy urn, dating to the mid 20th century, circa 1950.

- Copious decorations present a colourful visage
- Displaying a desirable aged patina throughout
- Decorated with flower heads with a gamut of bright colours
- Clear, bright glaze enhances the visual appeal
- Replete with Chinese character mark to base

This is a charming and colourful small vintage display vase. Delivered polished and ready for the home.

Search London Fine for #18.7499, or scan the QR code for more photos and details