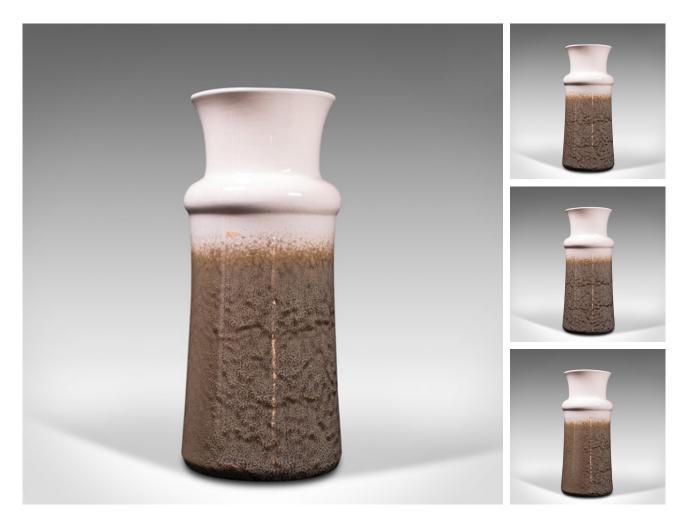

## **DESCRIPTION**

Our Stock # 18.7503

This is a vintage decorative lava vase. A German, ceramic flower stand with the distinctive mid-century finish, circa 1960.

- Decorated with the unusual 'fat lava' finish
- Displays a desirable aged patina and free of marks
- Glazed ceramic finished with a bright white ground
- Presented with a mottled finish of natural colour
- $\bullet$  Maker's mark to the base for Bay, and further marked 'W-Germany' with form number 710-40

This is a charming vintage decorative lava vase with distinctive mottled finish in natural hues. Delivered polished and ready to display.

Search London Fine for #18.7503, or scan the QR code for more photos and details