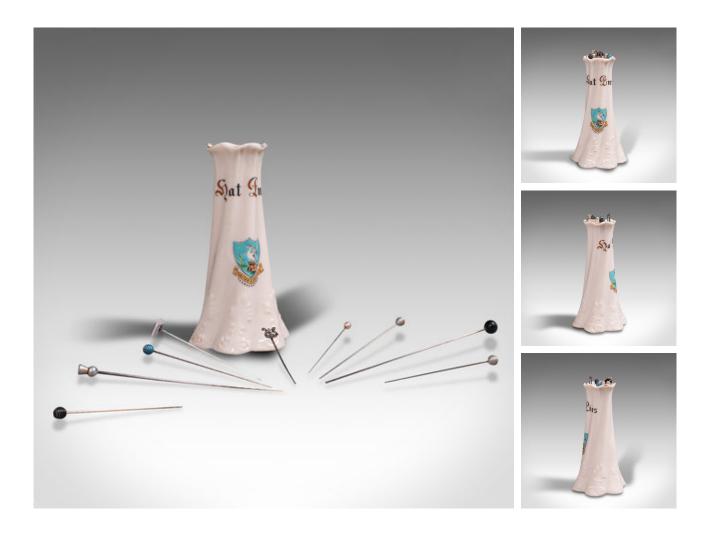

## Our Stock # 18.7543

This is a small antique hat pin holder. An English, ceramic dressing table vanity accessory stand, dating to the early 20th century, circa 1920.

- Petite holder, ideal for the dressing table
- Displaying a desirable aged patina
- Flowing ceramic form with crisp white ground
- Decorated with the coat of arms of Penmaenmawr, Wales
- Holder provides room for up to 12 pins several included
- Maker's mark to base reads 'Kingsway Art China, London' inside shield motif

This is a charming antique hat pin holder, ideal for the dressing table of a hat lover. Delivered polished and ready to use.

Search London Fine for #18.7543, or scan the QR code for more photos and details