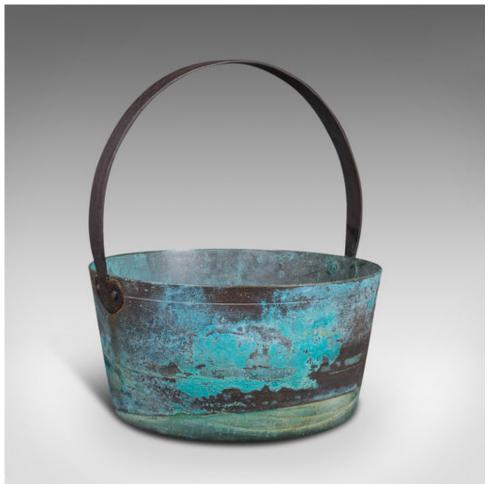

## **DESCRIPTION**

Our Stock # 18.7564

This is an antique decorative jam pan. An English, brass planter or jardiniere, dating to the Victorian period, circa 1900.

- Incredibly weathered with striking hues
- Displays a desirable aged patina
- Pleasingly heavy brass aged over decades to an attractive palette of light blue hues
- Wrought iron fixed handle with shaped cleats, secured by rivet bonds
- Ideal as a jardiniere or to display as is

This is a superb antique decorative jam pan, offering rich, distinctive colour and aged appeal. Delivered ready to enjoy.

Search London Fine for #18.7564, or scan the QR code for more photos and details