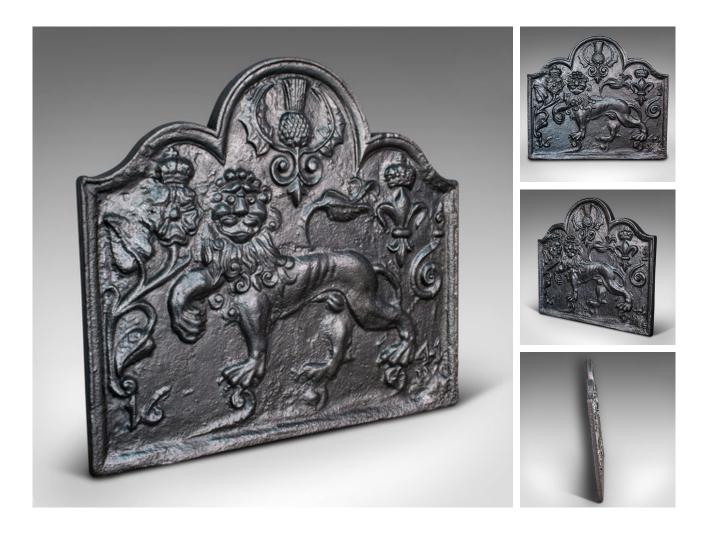

## Antique Fire Back, English, Cast Iron, Decorative, Fireplace, Victorian, C.1900

## DESCRIPTION

Our Stock # 18.7651 This is an antique fire back. An English, cast iron decorative fireplace back, dating to the Victorian period, circa 1900.

- Charmingly ornate cast fire back
- Displays a desirable aged patina
- Graphite finish in good consistent order throughout
- Pleasingly heavy iron with a thickness of 3cm (1.25")
- Copious heraldic decoration to the fascia
- Decorative relief motif presents a fascinating scene
- Proud lion masque set within a foliate scene, full of character
- Thistle with scrolled detail to the centre, with crowned fleur-de-lys to the side

This is a charming antique fire back, with great detail and colour. Delivered polished and ready for the fireplace.

Search London Fine for #18.7651, or scan the QR code for more photos and details