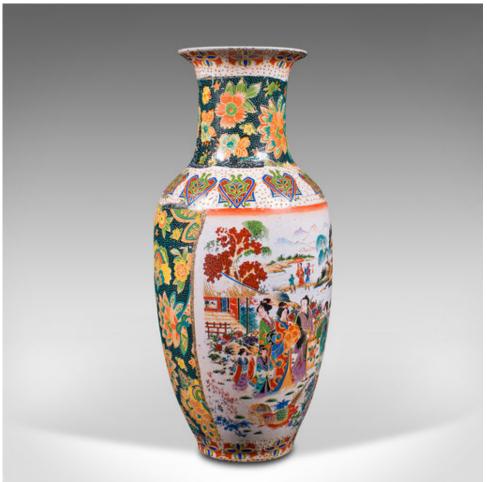

## Vintage Flower Vase, Chinese, Art Deco, Display, Urn, Mid 20th Century, C.1940

## **DESCRIPTION**

Our Stock # 18.7690

This is a vintage flower vase. A Chinese, ceramic Art Deco display urn, dating to the mid 20th century, circa 1940.

- Copious decoration captures the Oriental Art Deco taste
- Displaying a desirable aged patina in good original order
- White ceramic in appealing baluster form
- Decorative panels to front and rear with figural court scenes
- Side panels host colourful flowerheads upon a dark blue ground with light blue moriage
  - $\bullet$  Brightly coloured foliate borders accentuate the flared rim and lower edge
- $\bullet$  Rim interior finished with red shield garland around an opening diameter of 6.5cm (2.5")
  - Maker's stamp to base with Chinese characters

This is an appealing vintage flower vase, graced with strong Art Deco taste and bright colour. The moriage panels add a pleasing tactility to the body. Delivered polished and ready to display.