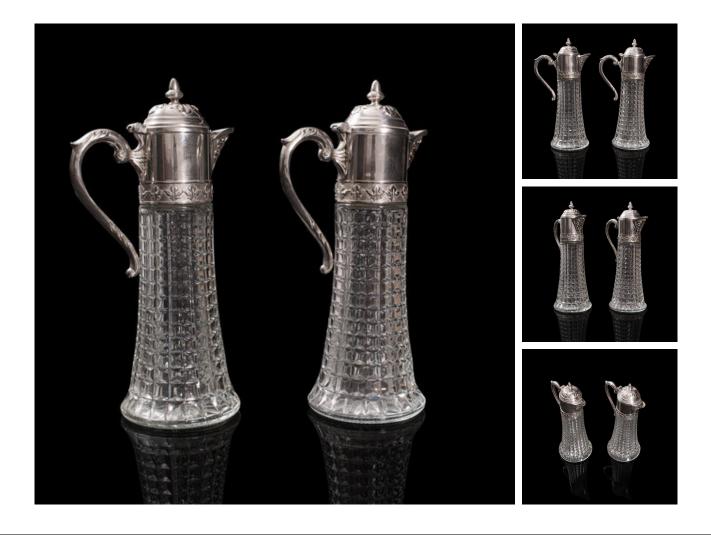

## Our Stock # 18.7703

This is a pair of vintage decorative ewers. An Italian, glass and silvered cast metal claret or win serving jug, dating to the mid 20th century, circa 1960.

- Attractive serving jugs with Italianate appeal
- Displays a desirable aged patina throughout
- Striking cubed glass in very good order to both
- Polished collars with domed lids and sinuous handles
- The lid adorned with a small finial over engraved leaf motif
- Decorated spout opposite wonderfully shaped, slender handle
- Collar finished with a repeat of the leaf pattern detail
- Lid interior finished with distinctive crackle finish, marked with Italy

This is a fascinating pair of vintage decorative ewers, with great glass finish and mid-century appeal. Delivered polished and ready to serve.

Search London Fine for #18.7703, or scan the QR code for more photos and details