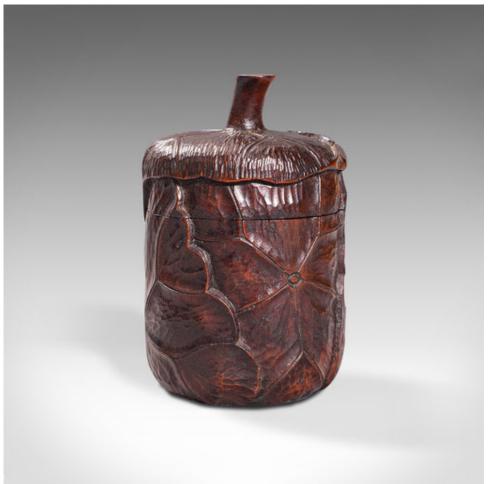

## Small Antique Lidded Pot, Oriental, Chinese Elm, Carved Treen, Victorian, C.1900

## **DESCRIPTION**

Our Stock # 18.7715

This is a small antique lidded pot. An Oriental, Chinese elm carved treen, dating to the late Victorian period, circa 1900.

- Profusely carved appearance catches the eye
- Displaying a desirable aged patina
- Chinese elm presents deep russet hues
- Carved fruit detail decorates the body and lid
- Engraved character marks to base

This is a fascinating antique lidded pot, with superb craftsmanship and pleasing colour. Delivered waxed, polished and ready to enjoy.

Search  $\underline{\text{London Fine for } \#18.7715}$ , or scan the QR code for more photos and details