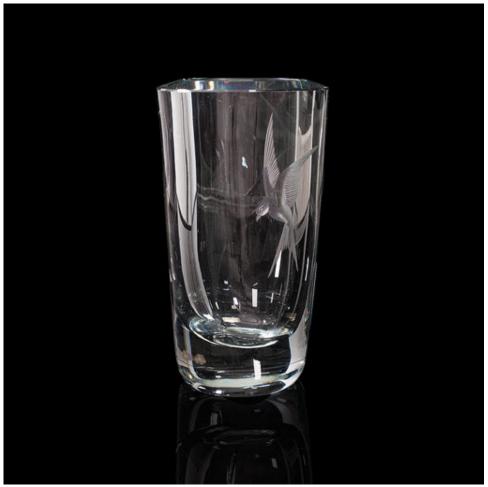

## **DESCRIPTION**

Our Stock # 18.7734

This is a vintage decorative flower vase. A Swedish, glass vase with etched bird motif, dating to the mid 20th century, circa 1960.

- Impressively heavy glass with fine detail
- Displaying a desirable aged patina
- Thick blown glass in very good order
- Fascinating etched flying bird decorates the body
- Unusual, almost triangular tapering interior with chamfered edges
- Small maker's label reads Svenskt Glas, Stockholm

This is a superb vintage decorative flower vase, with appealing heft in the hand and fine Scandinavian craftsmanship. Delivered polished and ready to display.

Search London Fine for #18.7734, or scan the QR code for more photos and details