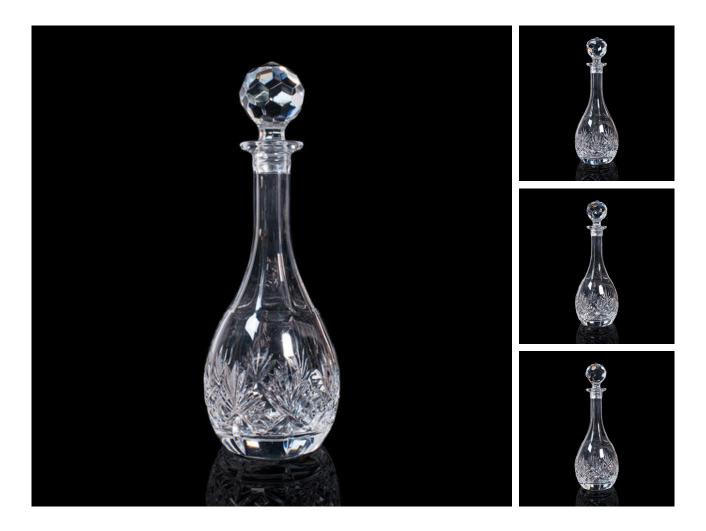

## Vintage Claret Decanter, English, Glass, Wine Vessel, Mid 20th Century, C.1960

## **DESCRIPTION**

Our Stock # 18.7741

This is a vintage claret decanter. An English, cut glass wine vessel, dating to the mid 20th century, circa 1960.

- Striking decanter with a superb stopper
- Displays a desirable aged patina throughout
- Cut glass in good order throughout with fine detail
- Faceted ball stopper presents wonderfully
- The globular body decorated with flowerhead motif

This is an eye-catching vintage claret decanter, sure to add a touch of elegance to your sideboard or table. Delivered polished and ready to serve.

Search London Fine for #18.7741, or scan the QR code for more photos and details