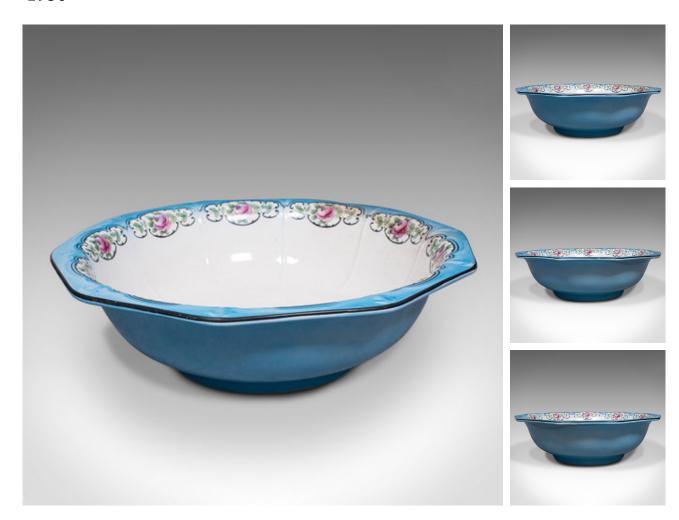

## **DESCRIPTION**

Our Stock # 18.7753

This is a large vintage serving bowl. An English, ceramic fruit dish, dating to the mid 20th century, circa 1930.

- Graced with wonderful colour and generous proportion
- Displays a desirable aged patina throughout
- Bright blue ceramic body with clear, bright white interior
- 10-sided flared rim accentuated with dark blue painted edge
- Foliate pattern to each face with pleasing pink and green palette

This is an attractive vintage serving bowl, with generous proportion. Of large size and centrepiece appeal. Delivered polished and ready to display.

Search London Fine for #18.7753, or scan the QR code for more photos and details