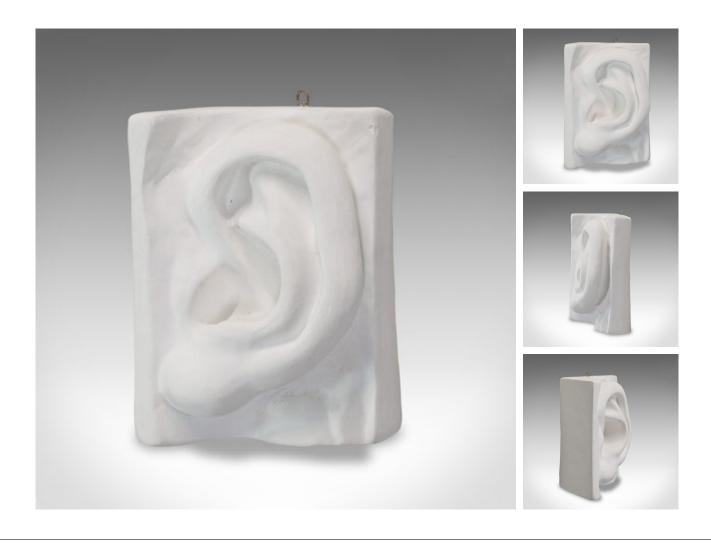

## DESCRIPTION

Our Stock # 18.7969 This is a vintage ear sculpture. An English, plaster cast haut relief anatomical portrait, dating to the late 20th century.

- Unusual form and subject
- Displays a desirable aged patina
- Anatomical ear makes for a conversation piece
- Replete with small brass loop for wall mounting

This vintage portrait sculpture is an unusual example of haut relief. Delivered ready for display.

Search London Fine for #18.7969, or scan the QR code for more photos and details