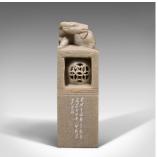

Vintage Seal Stamp, Chinese Soapstone, Decorative, Desk, Late 20th Century, 1980

## **DESCRIPTION**

Our Stock # 18.7909

This is a small vintage seal stamp. A Chinese, carved soapstone decorative totem or desk item, dating to the late 20th century, circa 1980.

- Charming Oriental chop seal with pleasing craftsmanship
- Displays a desirable aged patina and in good order
- Carved soapstone shows fine pierced technique
- Stamp to base with red ink remnant, displaying the name Lorna
- Great Wall iconography to the front fascia
- Two sides decorated with hand detailed characters

This is a fascinating small vintage seal stamp, with Oriental collector appeal. Ideal gift for any friend or family member called Lorna. Delivered polished and ready to display.

Search  $\underline{\text{London Fine for } \#18.7909}$  , or scan the QR code for more photos and details