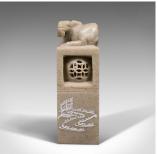

Vintage Seal Stamp, Chinese Soapstone, Decorative, Desk, Late 20th Century, 1980

## **DESCRIPTION**

Our Stock # 18.7909

This is a small vintage seal stamp. A Chinese, carved soapstone decorative totem or desk item, dating to the late 20th century, circa 1980.

- Charming Oriental chop seal with pleasing craftsmanship
- Displays a desirable aged patina and in good order
- Carved soapstone shows fine pierced technique
- Stamp to base with red ink remnant, displaying the name Lorna
- Great Wall iconography to the front fascia
- Two sides decorated with hand detailed characters

This is a fascinating small vintage seal stamp, with Oriental collector appeal. Ideal gift for any friend or family member called Lorna. Delivered polished and ready to display.

Search  $\underline{\text{London Fine for } \#18.7909}$  , or scan the QR code for more photos and details