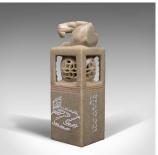

Vintage Seal Stamp, Chinese Soapstone, Decorative, Desk, Late 20th Century, 1980

## **DESCRIPTION**

Our Stock # 18.7909

This is a small vintage seal stamp. A Chinese, carved soapstone decorative totem or desk item, dating to the late 20th century, circa 1980.

- Charming Oriental chop seal with pleasing craftsmanship
- Displays a desirable aged patina and in good order
- Carved soapstone shows fine pierced technique
- Stamp to base with red ink remnant, displaying the name Lorna
- Great Wall iconography to the front fascia
- Two sides decorated with hand detailed characters

This is a fascinating small vintage seal stamp, with Oriental collector appeal. Ideal gift for any friend or family member called Lorna. Delivered polished and ready to display.

Search  $\underline{\text{London Fine for } \#18.7909}$  , or scan the QR code for more photos and details