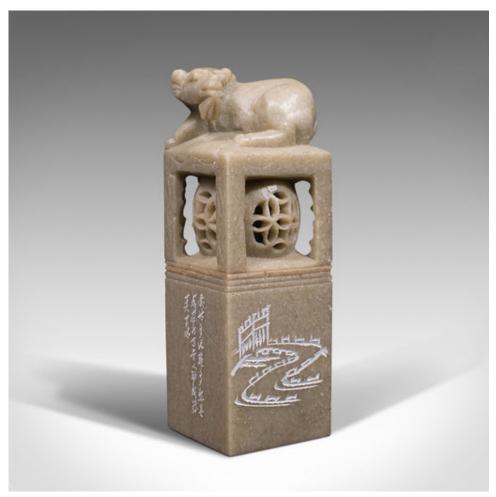

Vintage Seal Stamp, Chinese Soapstone, Decorative, Desk, Late 20th Century, 1980

## **DESCRIPTION**

Our Stock # 18.7909

This is a small vintage seal stamp. A Chinese, carved soapstone decorative totem or desk item, dating to the late 20th century, circa 1980.

- Charming Oriental chop seal with pleasing craftsmanship
- Displays a desirable aged patina and in good order
- Carved soapstone shows fine pierced technique
- Stamp to base with red ink remnant, displaying the name Lorna
- Great Wall iconography to the front fascia
- Two sides decorated with hand detailed characters

This is a fascinating small vintage seal stamp, with Oriental collector appeal. Ideal gift for any friend or family member called Lorna. Delivered polished and ready to display.

Search  $\underline{\text{London Fine for } \#18.7909}$  , or scan the QR code for more photos and details