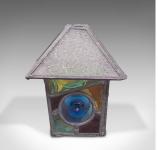

## **DESCRIPTION**

Our Stock # 18.7996

This is an antique decorative lantern hood. An English, stained glass and lead lamp shade, dating to the Victorian period, circa 1900.

- Wonderful colour and period appeal
- Displays a desirable aged patina and in good order
- Colourful stained glass free of marks or loss
- Glass set within a lead frame
- Hood glass decorated with a chased foliate pattern

This is a superb antique decorative lantern hood, with appealing colour and stained glass detail. Delivered polished and ready to use.

Search London Fine for #18.7996, or scan the QR code for more photos and details