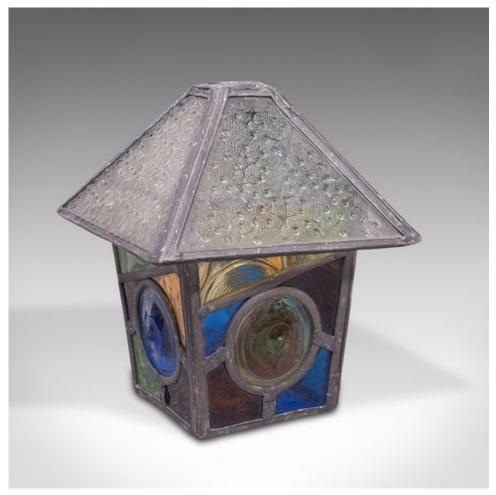

## **DESCRIPTION**

Our Stock # 18.7996

This is an antique decorative lantern hood. An English, stained glass and lead lamp shade, dating to the Victorian period, circa 1900.

- Wonderful colour and period appeal
- Displays a desirable aged patina and in good order
- Colourful stained glass free of marks or loss
- Glass set within a lead frame
- Hood glass decorated with a chased foliate pattern

This is a superb antique decorative lantern hood, with appealing colour and stained glass detail. Delivered polished and ready to use.

Search London Fine for #18.7996, or scan the QR code for more photos and details