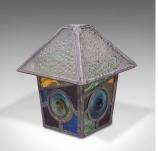

## **DESCRIPTION**

Our Stock # 18.7996

This is an antique decorative lantern hood. An English, stained glass and lead lamp shade, dating to the Victorian period, circa 1900.

- Wonderful colour and period appeal
- Displays a desirable aged patina and in good order
- Colourful stained glass free of marks or loss
- Glass set within a lead frame
- Hood glass decorated with a chased foliate pattern

This is a superb antique decorative lantern hood, with appealing colour and stained glass detail. Delivered polished and ready to use.

Search London Fine for #18.7996, or scan the QR code for more photos and details