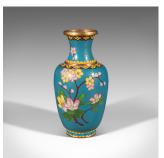

## Pair Of Vintage Cloisonne Posy Vases, Chinese, Flower, Baluster, Art Deco, 1940

## **DESCRIPTION**

Our Stock # 18.7905

This is a pair of vintage cloisonné posy vases. A Chinese, painted enamel flower baluster, dating to the late Art Deco period, circa 1940.

- Graced with wonderful colour and tonality
- Displays a desirable aged patina in good order
- Enamelled body a joy of bright blue over etched cloudform pattern
- Polished gilt rim catches the light beautifully
- Decorated with a main foliate image, with small secondary scene to rear

This is a delightful pair of vintage cloisonné posy vases, presenting vibrant colour and detail. Delivered polished and ready for display.

Search  $\underline{\text{London Fine for } \#18.7905}$ , or scan the QR code for more photos and details