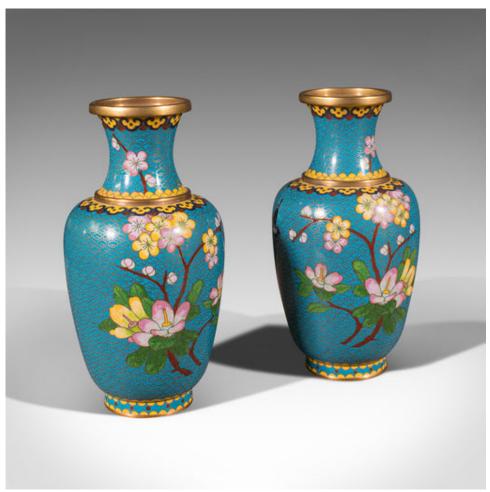

## Pair Of Vintage Cloisonne Posy Vases, Chinese, Flower, Baluster, Art Deco, 1940

## **DESCRIPTION**

Our Stock # 18.7905

This is a pair of vintage cloisonné posy vases. A Chinese, painted enamel flower baluster, dating to the late Art Deco period, circa 1940.

- Graced with wonderful colour and tonality
- Displays a desirable aged patina in good order
- Enamelled body a joy of bright blue over etched cloudform pattern
- Polished gilt rim catches the light beautifully
- Decorated with a main foliate image, with small secondary scene to rear

This is a delightful pair of vintage cloisonné posy vases, presenting vibrant colour and detail. Delivered polished and ready for display.

Search  $\underline{\text{London Fine for } \#18.7905}$ , or scan the QR code for more photos and details