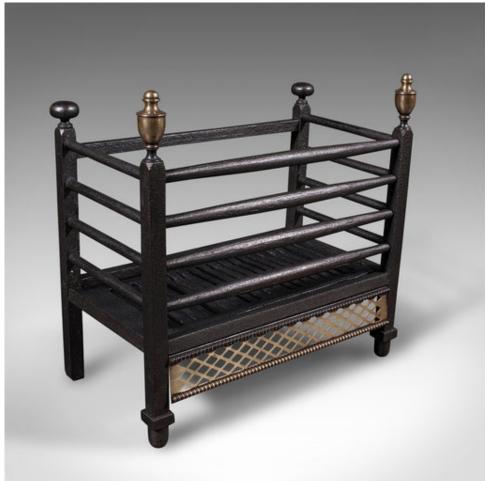

## Antique Fire Basket, English, Cast Iron, Brass, Fireplace, Grate, Victorian

## **DESCRIPTION**

Our Stock # 18.7941

This is an antique fire basket. An English, cast iron and brass fireplace grate, dating to the Victorian period, circa 1870.

- Wonderfully compact basket with eye-catching detail
- Displays a desirable aged patina in good order
- Cast iron resplendent in a good, consistent graphite finish
- Lift-out grate to base aids ease of cleaning
- Polished brass finials and pierced front apron add appeal

This is a charming antique fire basket with a compact form and quality finish. Suitable for all fuel types. Delivered polished and ready for the fireplace.

Search  $\underline{\text{London Fine for } \#18.7941}$ , or scan the QR code for more photos and details