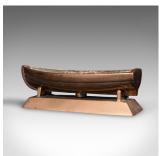

## **DESCRIPTION**

Our Stock # 18.8045

This is a small vintage model boat. A Continental, bronze desk ornament or decorative coin tray, dating to the mid 20th century, circa 1950.

- Tactile and charming ornament, redolent of a small fishing vessel
- Displays a desirable aged patina throughout
- Lightly polished bronze feels pleasingly heavy in the hand
- Presented upon a display base, sitting neatly beneath the engraved hull
- Foundry mark to base reads AF within a circle

This is a delightful small vintage model boat, with great colour and tactile feel. Delivered polished and ready to display.

Search  $\underline{\text{London Fine for } \#18.8045}$ , or scan the QR code for more photos and details