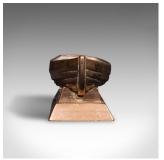

## **DESCRIPTION**

Our Stock # 18.8045

This is a small vintage model boat. A Continental, bronze desk ornament or decorative coin tray, dating to the mid 20th century, circa 1950.

- Tactile and charming ornament, redolent of a small fishing vessel
- Displays a desirable aged patina throughout
- Lightly polished bronze feels pleasingly heavy in the hand
- Presented upon a display base, sitting neatly beneath the engraved hull
- Foundry mark to base reads AF within a circle

This is a delightful small vintage model boat, with great colour and tactile feel. Delivered polished and ready to display.

Search  $\underline{\text{London Fine for } \#18.8045}$ , or scan the QR code for more photos and details