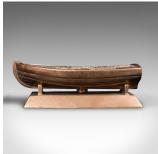

## **DESCRIPTION**

Our Stock # 18.8045

This is a small vintage model boat. A Continental, bronze desk ornament or decorative coin tray, dating to the mid 20th century, circa 1950.

- Tactile and charming ornament, redolent of a small fishing vessel
- Displays a desirable aged patina throughout
- Lightly polished bronze feels pleasingly heavy in the hand
- Presented upon a display base, sitting neatly beneath the engraved hull
- Foundry mark to base reads AF within a circle

This is a delightful small vintage model boat, with great colour and tactile feel. Delivered polished and ready to display.

Search  $\underline{\text{London Fine for } \#18.8045}$ , or scan the QR code for more photos and details