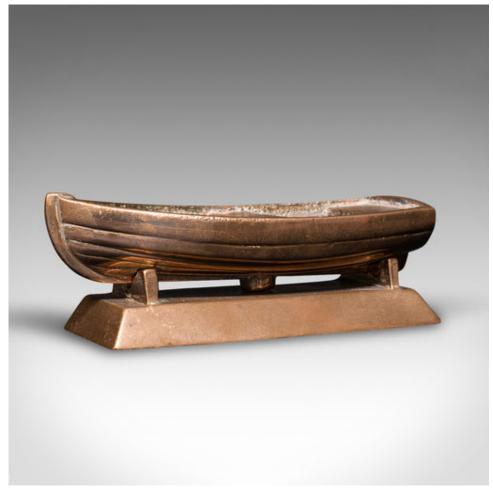

## **DESCRIPTION**

Our Stock # 18.8045

This is a small vintage model boat. A Continental, bronze desk ornament or decorative coin tray, dating to the mid 20th century, circa 1950.

- Tactile and charming ornament, redolent of a small fishing vessel
- Displays a desirable aged patina throughout
- Lightly polished bronze feels pleasingly heavy in the hand
- Presented upon a display base, sitting neatly beneath the engraved hull
- Foundry mark to base reads AF within a circle

This is a delightful small vintage model boat, with great colour and tactile feel. Delivered polished and ready to display.

Search  $\underline{\text{London Fine for } \#18.8045}$ , or scan the QR code for more photos and details