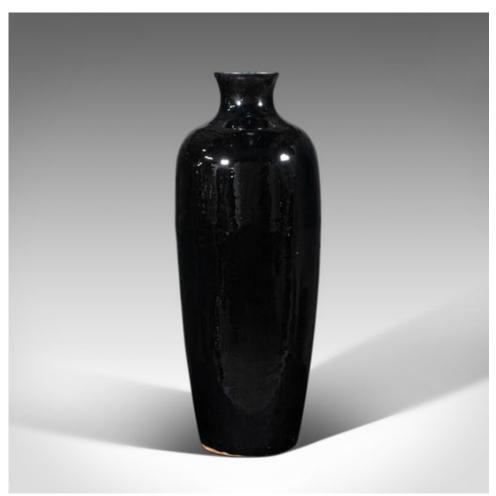

## Tall Vintage Stem Vase, English, Ceramic, Planter, Flower Display Urn, Mid 20th

## **DESCRIPTION**

Our Stock # 18.7981

This is a tall vintage stem vase. An English, ceramic planter or flower display urn, dating to the mid 20th century, circa 1960.

- Striking black finish with elegant form for taller stems
- Displays a desirable aged patina and in good order
- Ebony slip glaze provides lustrous depth and tactile finish
- Pleasingly heavy, with thick rim and body
- Drainage hole to base ideal for outdoor use

This is a delightful vintage stem vase, with tall profile and appealing finish. Delivered polished and ready to fill.

Search  $\underline{\text{London Fine for } \#18.7981}$ , or scan the QR code for more photos and details