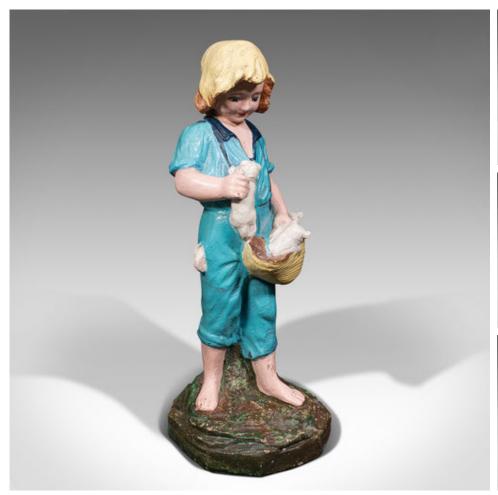

## Antique Farm Girl Figure, French, Decorative Statue, Provincial, Late Victorian

## **DESCRIPTION**

Our Stock # 18.7874

This is an antique farm girl figure. A French, reconstituted stone decorative statue with provincial appeal, dating to the late Victorian period, circa 1900.

- Pleasingly jovial figure with feline interest
- Displays a desirable aged patina some repair, adding to character
- Reassuring weight to the robust reconstituted stone
- A young farm girl appears delighted with the basket of white kittens
- Good colour and naive detail presents a charming appeal

This is an antique farm girl figure, offering rural French charm and decorative appeal. Delivered polished and ready to display.

Search  $\underline{\text{London Fine for } \#18.7874}$ , or scan the QR code for more photos and details