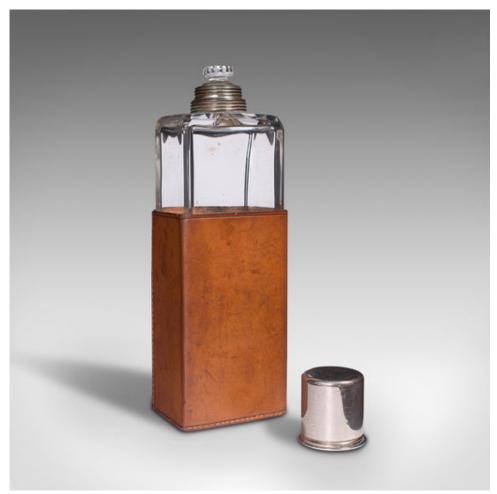

## **DESCRIPTION**

Our Stock # 18.8051

This is an antique desk flask. An English, glass and leather cased drinking bottle, dating to the Edwardian period, circa 1910.

- Dashing flask replete with quality glass and leather sleeve
- Displays a desirable aged patina and in good order
- Clear, bright glass bottle free of marks, with original faceted stopper
- Close-fitting sleeve with beautiful caramel hues to the tactile leather
- Polished metal screw cap forms a tight seal with hand-engraved measure lines

This is an attractive antique desk flask, the sleeve making a case for itself as ideal for travellers, or discretion upon a desktop. Delivered polished and ready to enjoy.

Search  $\underline{\text{London Fine for } \#18.8051}$ , or scan the QR code for more photos and details