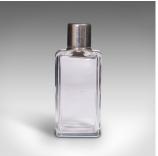

## **DESCRIPTION**

Our Stock # 18.8051

This is an antique desk flask. An English, glass and leather cased drinking bottle, dating to the Edwardian period, circa 1910.

- Dashing flask replete with quality glass and leather sleeve
- Displays a desirable aged patina and in good order
- Clear, bright glass bottle free of marks, with original faceted stopper
- Close-fitting sleeve with beautiful caramel hues to the tactile leather
- Polished metal screw cap forms a tight seal with hand-engraved measure lines

This is an attractive antique desk flask, the sleeve making a case for itself as ideal for travellers, or discretion upon a desktop. Delivered polished and ready to enjoy.

Search  $\underline{\text{London Fine for } \#18.8051}$ , or scan the QR code for more photos and details