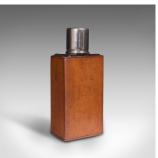

## **DESCRIPTION**

Our Stock # 18.8051

This is an antique desk flask. An English, glass and leather cased drinking bottle, dating to the Edwardian period, circa 1910.

- Dashing flask replete with quality glass and leather sleeve
- Displays a desirable aged patina and in good order
- Clear, bright glass bottle free of marks, with original faceted stopper
- Close-fitting sleeve with beautiful caramel hues to the tactile leather
- Polished metal screw cap forms a tight seal with hand-engraved measure lines

This is an attractive antique desk flask, the sleeve making a case for itself as ideal for travellers, or discretion upon a desktop. Delivered polished and ready to enjoy.

Search  $\underline{\text{London Fine for } \#18.8051}$ , or scan the QR code for more photos and details