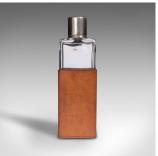

## **DESCRIPTION**

Our Stock # 18.8051

This is an antique desk flask. An English, glass and leather cased drinking bottle, dating to the Edwardian period, circa 1910.

- Dashing flask replete with quality glass and leather sleeve
- Displays a desirable aged patina and in good order
- Clear, bright glass bottle free of marks, with original faceted stopper
- Close-fitting sleeve with beautiful caramel hues to the tactile leather
- Polished metal screw cap forms a tight seal with hand-engraved measure lines

This is an attractive antique desk flask, the sleeve making a case for itself as ideal for travellers, or discretion upon a desktop. Delivered polished and ready to enjoy.

Search  $\underline{\text{London Fine for } \#18.8051}$ , or scan the QR code for more photos and details