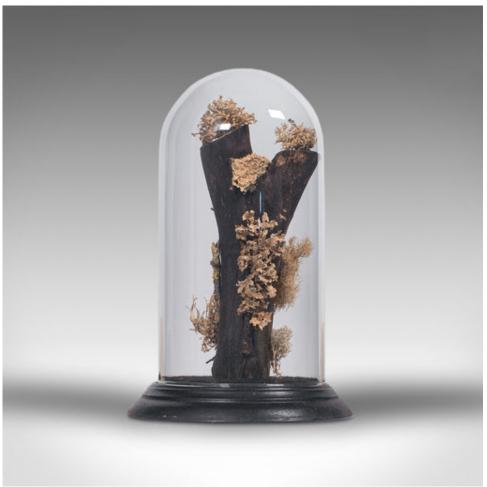

## **DESCRIPTION**

Our Stock # 18.7985

This is a vintage taxidermy display dome. A German, glass specimen of Moss and Lichen, dating to the late 20th century, circa 1970.

- Wonderful example of natural interest
- Displaying a desirable aged patina and in good order
- Moss and Lichen presented upon a tree branch
- Glass dome in very good order, with clear, bright appearance
- Presentation base marked to underside 'Made in Germany'

This is a charming vintage taxidermy display dome, with an appealing, natural presentation. Delivered polished and ready to showcase.

Search  $\underline{\text{London Fine for } \#18.7985}$ , or scan the QR code for more photos and details