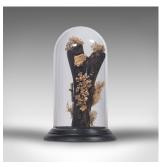

## **DESCRIPTION**

Our Stock # 18.7985

This is a vintage taxidermy display dome. A German, glass specimen of Moss and Lichen, dating to the late 20th century, circa 1970.

- Wonderful example of natural interest
- Displaying a desirable aged patina and in good order
- Moss and Lichen presented upon a tree branch
- Glass dome in very good order, with clear, bright appearance
- Presentation base marked to underside 'Made in Germany'

This is a charming vintage taxidermy display dome, with an appealing, natural presentation. Delivered polished and ready to showcase.

Search  $\underline{\text{London Fine for } \#18.7985}$ , or scan the QR code for more photos and details