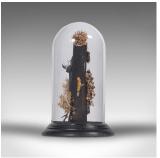

## **DESCRIPTION**

Our Stock # 18.7985

This is a vintage taxidermy display dome. A German, glass specimen of Moss and Lichen, dating to the late 20th century, circa 1970.

- Wonderful example of natural interest
- Displaying a desirable aged patina and in good order
- Moss and Lichen presented upon a tree branch
- Glass dome in very good order, with clear, bright appearance
- Presentation base marked to underside 'Made in Germany'

This is a charming vintage taxidermy display dome, with an appealing, natural presentation. Delivered polished and ready to showcase.

Search  $\underline{\text{London Fine for } \#18.7985}$ , or scan the QR code for more photos and details