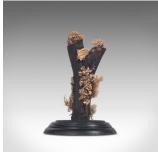

## **DESCRIPTION**

Our Stock # 18.7985

This is a vintage taxidermy display dome. A German, glass specimen of Moss and Lichen, dating to the late 20th century, circa 1970.

- Wonderful example of natural interest
- Displaying a desirable aged patina and in good order
- Moss and Lichen presented upon a tree branch
- Glass dome in very good order, with clear, bright appearance
- Presentation base marked to underside 'Made in Germany'

This is a charming vintage taxidermy display dome, with an appealing, natural presentation. Delivered polished and ready to showcase.

Search  $\underline{\text{London Fine for } \#18.7985}$ , or scan the QR code for more photos and details