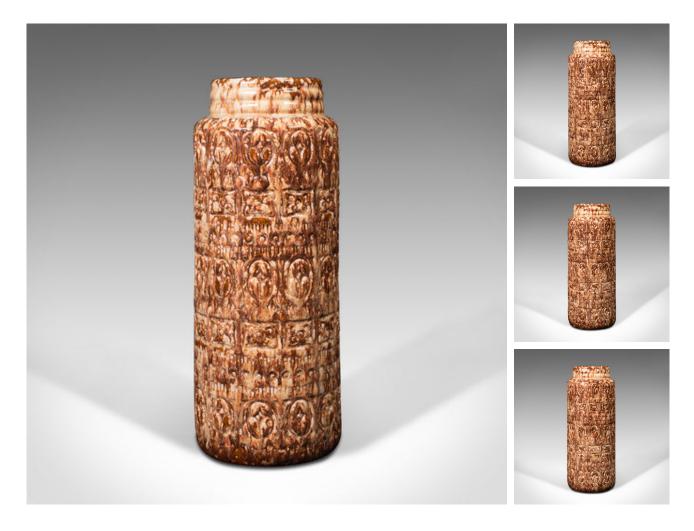

Vintage Flower Vase, German, Ceramic, Lava, Decorative, Hall Stick Stand, C.1960

## DESCRIPTION

Our Stock # 18.8022

This is a vintage flower vase. A German, ceramic lava decorative hall stick stand, dating to the mid 20th century, circa 1960.

- Graced with a distinctively mottled appearance
- Displays a desirable aged patina free of marks or cracks
- Ceramic form decorated with layered, tactile glaze
- Cream coloured ground accentuated by an ooze of brown mottled detail
- Maker's mark to base reads W. Germany, pattern 289-41

This is a fascinating vintage flower vase, ideal for display or as a stick stand in the reception hall. Delivered polished and ready to enjoy.

Search London Fine for #18.8022, or scan the QR code for more photos and details