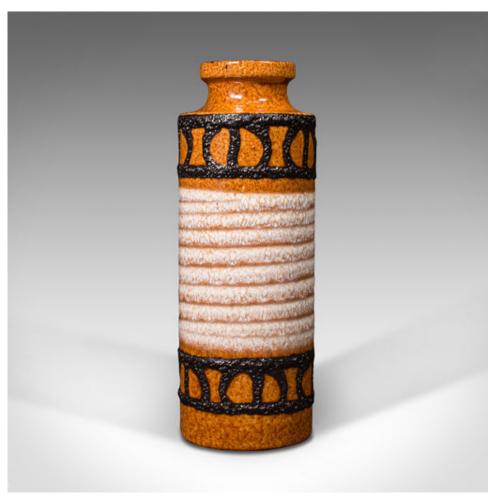

## Small Vintage Decorative Posy Vase, German, Ceramic, Lava, Flower Pot, C.1960

## **DESCRIPTION**

Our Stock # 18.8156

This is a small vintage decorative posy vase. A German, ceramic lava flower pot, dating to the mid 20th century, circa 1960.

- A bold, vibrant posy vase with great mid-century taste
- Displaying a desirable aged patina and in good order
- Mottled ceramic ground in an inviting bright orange
- Contrasting bands of textured black patterns and white dappled rings
- Marks to base read 'W. Germany' and pattern number 203-26

This is an eye-catching vintage decorative vase, with superb colour and a pleasingly diminutive form. Delivered polished and ready to display.

Search  $\underline{\text{London Fine for } \#18.8156}$ , or scan the QR code for more photos and details