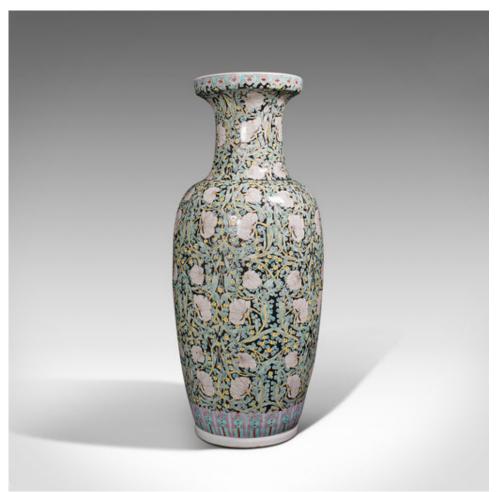

## Large Vintage Stem Vase, Oriental, Ceramic, Flower Urn, Late Art Deco, C.1950

## **DESCRIPTION**

Our Stock # 18.8007

This is a large vintage stem vase. An Oriental, ceramic flower urn, dating to the late Art Deco period, circa 1950.

- Of appealing proportion, ideal for taller arrangements
- Displays a desirable aged patina and in good order
- Profusely decorated ceramic with black ground over white glaze
- Issuing copious flowerheads with tightly spaced vine motif
- Pink and cyan patterns adorn the rim edge and lower body
- Character mark to base