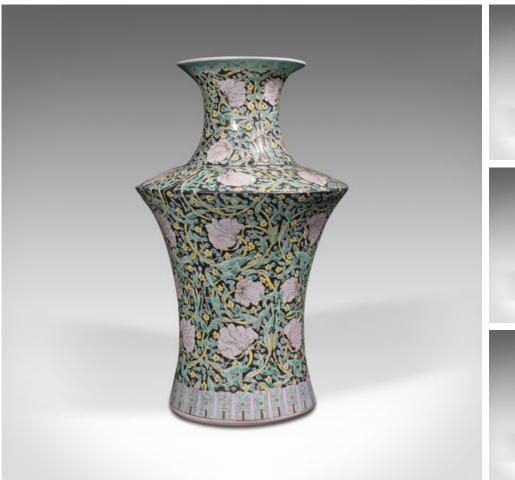

## Large Vintage Flower Vase, Oriental, Ceramic, Decorative Urn, Art Deco, C.1950

## **DESCRIPTION**

Our Stock # 18.8187

This is a large vintage flower vase. An Oriental, ceramic decorative urn, dating to the late Art Deco period, circa 1950.

- Of eye-catching proportion and bold form
- Displays a desirably aged patina throughout
- Enthusiastically decorated ceramic with black ground over white glaze
- Pattern issues copious flowerheads with vine motif
- Pink and blue pattern bands adorn the rim edge and lower body
- Character mark to base, with circular drainage hole

This is an appealing vintage stem vase with generous proportion and striking form. Delivered polished and ready to display.

Search London Fine for #18.8187, or scan the QR code for more photos and details