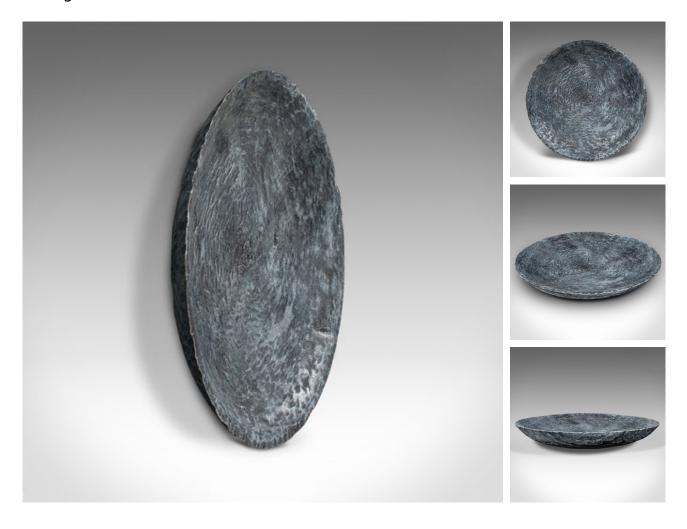

Bespoke Art Plate, English, Monkey Puzzle Wood, Decorative, Hand Turned, Charger

## DESCRIPTION

Our Stock # 18.8204 This is a bespoke art plate. An English, monkey puzzle decorative hand turned charger, dating to the 21st century.

- Turned by Chris Fisher, also known as The Blind Woodturner
- Displays a fascinating interpretation of the textures of the Derbyshire landscape
- Skilfully turned from the stump of a monkey puzzle tree
- Of generous proportion for use as a fruit bowl with a pleasing tactility
- Finished in a distinctive cool grey-blue wash

This is a fascinating bespoke art plate, crafted by the artists to reflect the texture of the landscape around him. Delivered polished and ready to enjoy.

Search London Fine for #18.8204, or scan the QR code for more photos and details