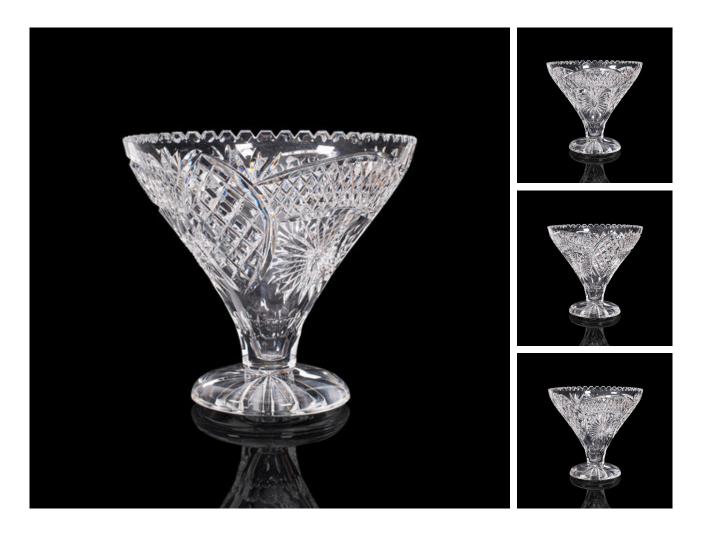

## Large Vintage Fruit Bowl, English, Crystal, Cut Glass, Centrepiece Dish, C.1950

## **DESCRIPTION**

Our Stock # 18.8275

This is a large vintage fruit bowl. An English, fine crystal cut glass centrepiece dish, dating to the mid 20th century, circa 1950.

- Superb crystal bowl with striking decoration
- Displays a desirable aged patina and in very good order
- Clear, bright appearance with spectral colours and superb highlights
- Beautiful resonance to the 'ring test' a testament to the quality
- Decorated with distinctive crosshatch and star cut patterns throughout
- Delightfully heavy at a weight of 4.99kg (11 lb)

This is a dashing vintage fruit bowl, of generous proportion and quality weight. Excellent crystal refraction and harmonics. Sure to grace any surface or table. Delivered polished and ready to shine.

Search London Fine for #18.8275, or scan the QR code for more photos and details