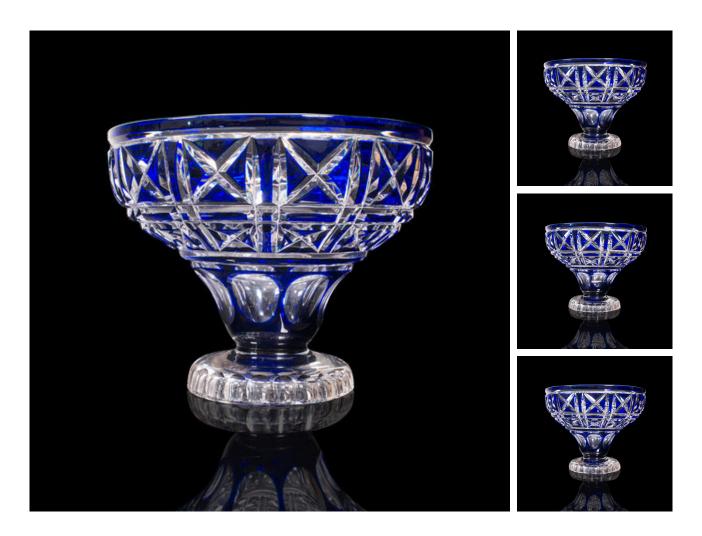

## **DESCRIPTION**

Our Stock # 18.8276

This is a vintage decorative bowl. An English, glass fruit dish, dating to the early 20th century, circa 1930.

- Offers superb colour and tasteful decoration
- Displays a desirable aged patina and in good order
- Clear, bright glass accentuated with deep cobalt blue
- Repeating Saltire pattern decorates the tiered bulb form
- Circular pattern to stem, repeating upon the circumference of the base maker's mark below reads 'Walsh'

This is a distinctive and beautifully coloured vintage decorative bowl. Delivered polished and ready to enjoy.

Search London Fine for #18.8276, or scan the QR code for more photos and details