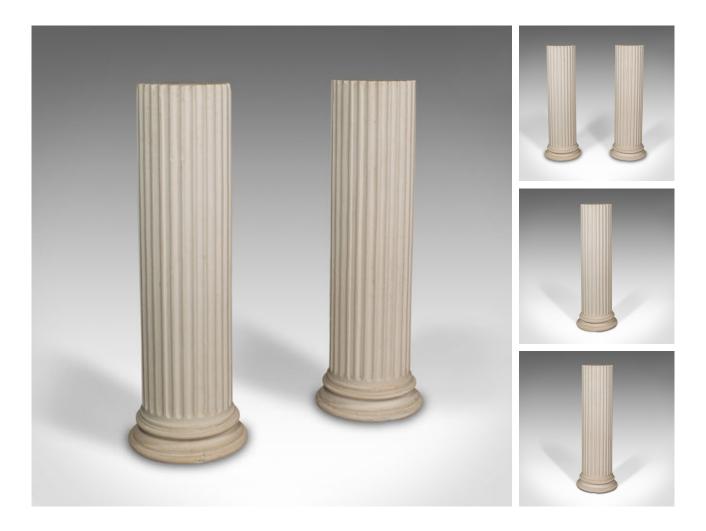

## Pair, Vintage Fluted Display Pillars, English, Plaster, Jardiniere Planter Stand

## **DESCRIPTION**

Our Stock # 18.8297

This is a pair of vintage fluted display pillars. An English, plaster jardiniere or planter stand in classical taste, dating to the late 20th century.

- Classically appealing columns, ideal for decorative elegance or as display stands
- Displaying a desirable aged patina some small loss under close inspection
- Striking fluted finish in the Ionic taste, with crisp white plaster
- Flat display top with a generous diameter of 27cm (10.75")
- Deeply tiered base provides a dependable footing

This is a delightfully decorative pair of vintage display pillars, graced with classical elegance. Delivered ready to display.

Search London Fine for #18.8297, or scan the QR code for more photos and details