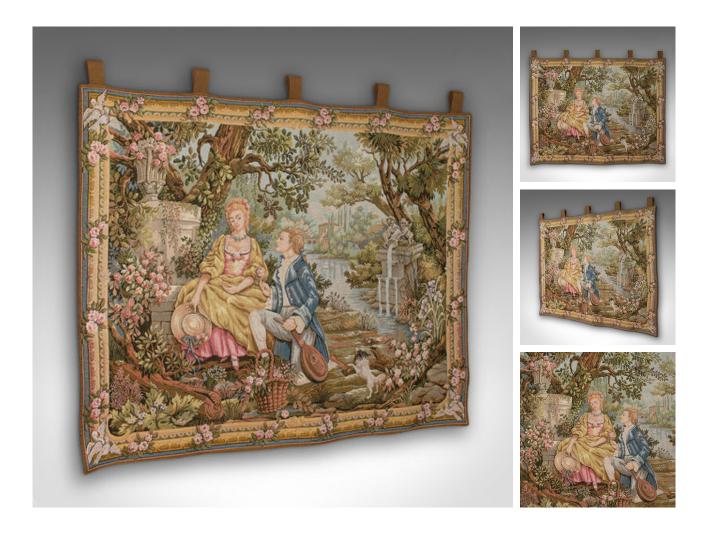

## DESCRIPTION

Our Stock # 18.7907 This is a vintage romance tapestry. A French, needlepoint decorative panel by Marc Waymel, dated to rear 1987.

- Classically appealing continental scene with great colour
- Displays a desirable aged patina and in good order
- Quality needlepoint with an attractive palette of bright costume and foliate tones
- Dressed with five webbed hoops to enclose a hanging rail
- Maker's label to rear reads 'Jardin D'Amour by Marc Waymel'

This is an attractive and endearing vintage romance tapestry, depicting a courting couple in the 'Garden of Love.' Delivered ready to enjoy.

Search London Fine for #18.7907, or scan the QR code for more photos and details