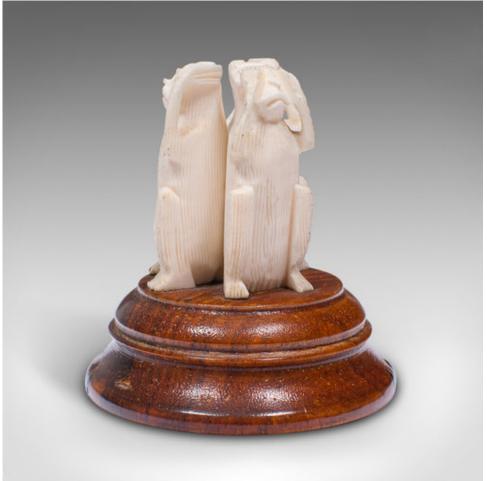

## Vintage Three Wise Monkeys Figure, Japanese, Ornament, Art Deco, See No Evil

## **DESCRIPTION**

Our Stock # 18.8304

This is a vintage Three Wise Monkeys figure. A Japanese, bone and elm ornament, dating to the late Art Deco period, circa 1940.

- Charming figure of the proverbial 'See No Evil, Hear No Evil, Speak no Evil'
- Displays a desirable aged patina throughout
- Carved bone form decorated with the depictions of Mizaru, Kikazuru and Iwazaru
- Presented upon a Chinese elm circular base, with fine grain interest and rich russet hues
  - Ideal as a desk ornament or object d'art upon the bookcase

This is a diminutive vintage Three Wise Monkeys figure, presenting the trio in carved bone over an elm base. Delivered polished and ready to display.

Search  $\underline{\text{London Fine for } \#18.8304}$  , or scan the QR code for more photos and details