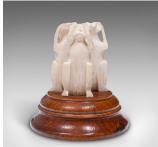

## Vintage Three Wise Monkeys Figure, Japanese, Ornament, Art Deco, See No Evil

## **DESCRIPTION**

Our Stock # 18.8304

This is a vintage Three Wise Monkeys figure. A Japanese, bone and elm ornament, dating to the late Art Deco period, circa 1940.

- Charming figure of the proverbial 'See No Evil, Hear No Evil, Speak no Evil'
- Displays a desirable aged patina throughout
- Carved bone form decorated with the depictions of Mizaru, Kikazuru and Iwazaru
- Presented upon a Chinese elm circular base, with fine grain interest and rich russet hues
  - Ideal as a desk ornament or object d'art upon the bookcase

This is a diminutive vintage Three Wise Monkeys figure, presenting the trio in carved bone over an elm base. Delivered polished and ready to display.

Search  $\underline{\text{London Fine for } \#18.8304}$  , or scan the QR code for more photos and details