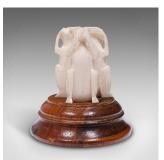

## Vintage Three Wise Monkeys Figure, Japanese, Ornament, Art Deco, See No Evil

## **DESCRIPTION**

Our Stock # 18.8304

This is a vintage Three Wise Monkeys figure. A Japanese, bone and elm ornament, dating to the late Art Deco period, circa 1940.

- Charming figure of the proverbial 'See No Evil, Hear No Evil, Speak no Evil'
- Displays a desirable aged patina throughout
- Carved bone form decorated with the depictions of Mizaru, Kikazuru and Iwazaru
- Presented upon a Chinese elm circular base, with fine grain interest and rich russet hues
  - Ideal as a desk ornament or object d'art upon the bookcase

This is a diminutive vintage Three Wise Monkeys figure, presenting the trio in carved bone over an elm base. Delivered polished and ready to display.

Search  $\underline{\text{London Fine for } \#18.8304}$  , or scan the QR code for more photos and details