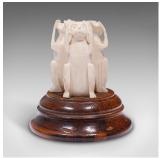

## Vintage Three Wise Monkeys Figure, Japanese, Ornament, Art Deco, See No Evil

## **DESCRIPTION**

Our Stock # 18.8304

This is a vintage Three Wise Monkeys figure. A Japanese, bone and elm ornament, dating to the late Art Deco period, circa 1940.

- Charming figure of the proverbial 'See No Evil, Hear No Evil, Speak no Evil'
- Displays a desirable aged patina throughout
- Carved bone form decorated with the depictions of Mizaru, Kikazuru and Iwazaru
- Presented upon a Chinese elm circular base, with fine grain interest and rich russet hues
  - Ideal as a desk ornament or object d'art upon the bookcase

This is a diminutive vintage Three Wise Monkeys figure, presenting the trio in carved bone over an elm base. Delivered polished and ready to display.

Search  $\underline{\text{London Fine for } \#18.8304}$  , or scan the QR code for more photos and details