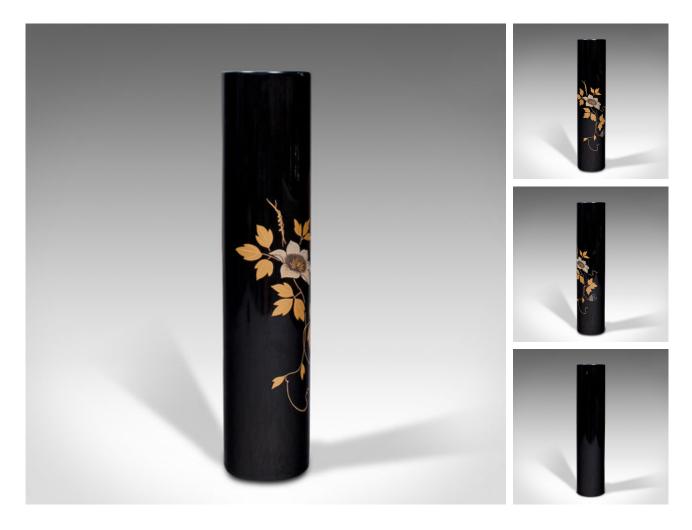

## DESCRIPTION

Our Stock # 18.8305 This is a small vintage stem vase. A Japanese, lacquered slimline posy pot, dating to the late Art Deco period, circa 1940.

- Deep black tonality with delightfully contrasting foliate detail
- Displays a desirable aged patina and in good order
- Black lacquer body with highly polished gloss finish
- Decorated with a foliate scene, presenting warm hues
- Striking amber interior with polished shine

This is a charming vintage stem vase, with late Art Deco overtones and appealing finish. Delivered polished and ready to display.

Search London Fine for #18.8305, or scan the QR code for more photos and details