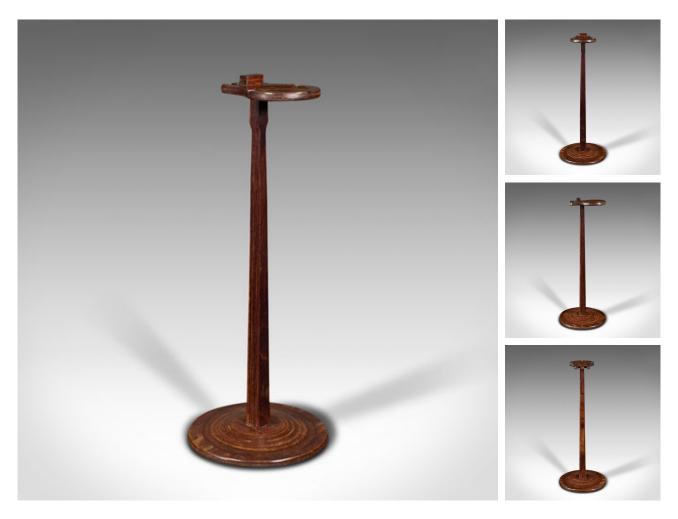

## **DESCRIPTION**

Our Stock # 18.8313

This is a vintage smoker's rest. An English, laminated hardwood ashtray stand with pipe rack, dating to the mid 20th century, circa 1950.

- Charming stand for the occasional pipe smoker
- Displays a desirable aged patina throughout
- Laminated hardwood shows light caramel hues
- Shaped ash tray with turned dish and pair of pipe rests to rear
- Standing upon a wide circular base with turned finish

This is a vintage smoker's rest, a delightfully naive chairside stand for the pipe user. Delivered waxed, polished and ready to use.

Search  $\underline{\text{London Fine for } \#18.8313}$ , or scan the QR code for more photos and details