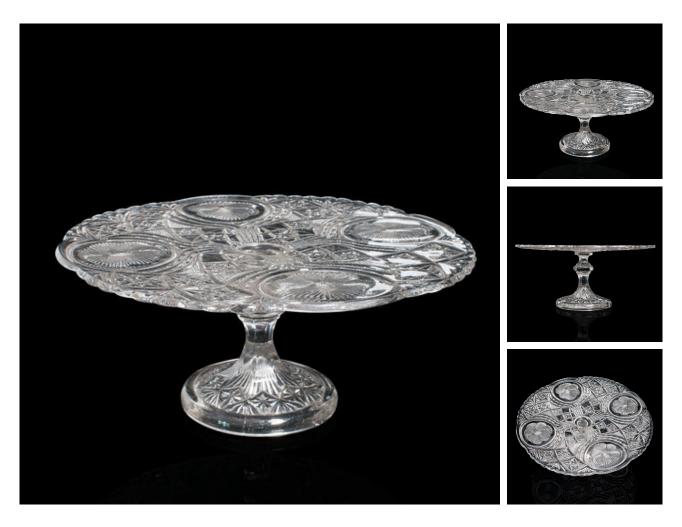

## **DESCRIPTION**

Our Stock # 18.8324

This is a vintage cake stand. A French, glass afternoon tea serving platter, dating to the mid 20th century, circa 1950.

- Enthusiastically decorated glass presents a quality appeal
- Displaying a desirable aged patina and in good order
- Cut glass with ornate pattern linking poppy heads with star detail
- Elegant upstand with bulbous collar form
- Circular foot decorated with a continuous cross pattern with concave interior

This is an attractive vintage cake stand, a superb accoutrement for the afternoon tea service. Delivered polished and ready to serve.

Search London Fine for #18.8324, or scan the QR code for more photos and details