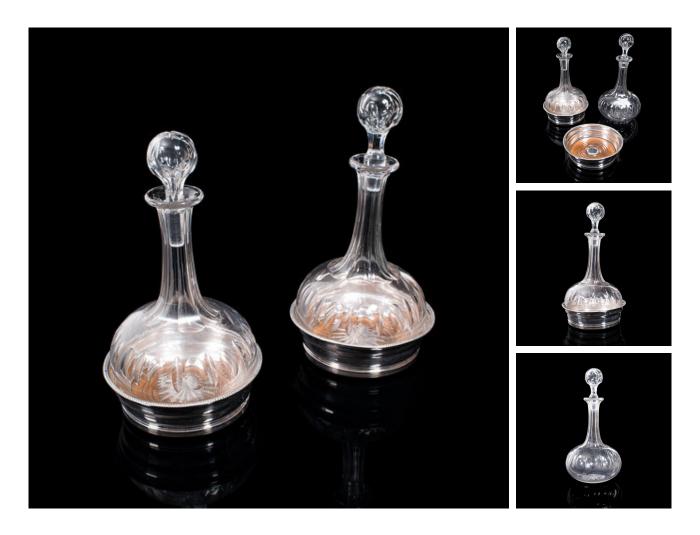

## Pair Of Antique Decanters And Stands, English, Silver Plate, Edwardian, C.1910

## **DESCRIPTION**

Our Stock # 18.8352

This is a pair of antique decanters with stands. An English, glass vessel and silver plate coaster, dating to the Edwardian period, circa 1910.

- Delightfully presented decanters with quality stands
- Displaying a desirable aged patina and in good order
- Glass in superb order, decorated with oval lobes
- Ball stoppers sit securely within the slender, flared rim
- Silver plate stands with beautiful inlaid walnut, beaded detail to edge

This is an attractive pair of antique decanters, replete with silver plate and walnut stands. Delivered polished and ready to serve.

Search London Fine for #18.8352, or scan the QR code for more photos and details