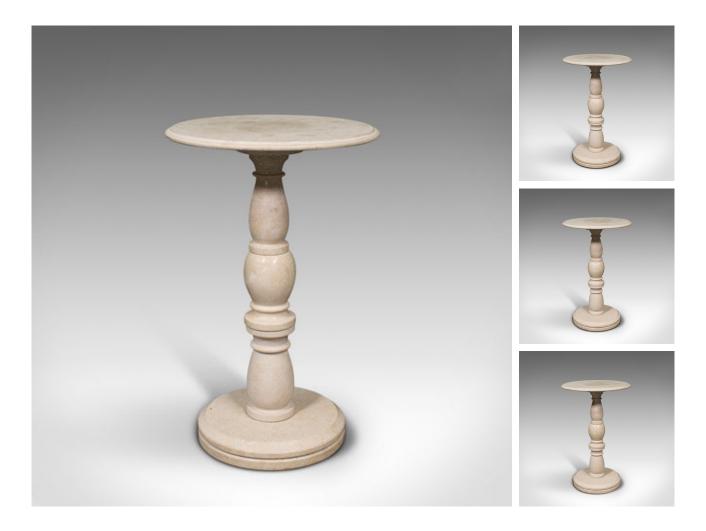

## Vintage Baluster Side Table, English, Travertine Marble, Display, Planter Stand

## **DESCRIPTION**

Our Stock # 18.8349

This is a vintage baluster side table. An English, travertine marble display stand or planter base, dating to the late 20th century, circa 1980.

- Attractive small table with a charming, cool tactility
- Displays a desirable aged patina and in good order
- Polished travertine shows fine vein interest and allusions to the lunar surface
- Skilfully chamfered surfacing to the baluster support above a deep circular base
- Stands at a reassuring weight of 21.9kg (48.2 lb)

This is a desirable vintage side table, with classically appealing baluster form. Ideal as a side or lamp table, display base or planter stand. Delivered polished and ready for the home.

Search  $\underline{\text{London Fine for } \#18.8349}$  , or scan the QR code for more photos and details