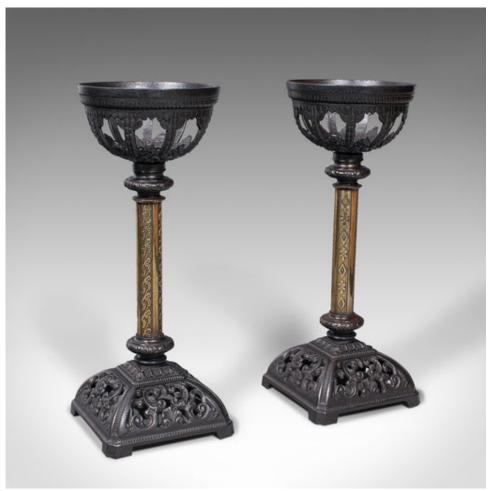

## Pair Of Antique Candlesticks, English, Iron, Brass, Gothic Revival, Victorian

## **DESCRIPTION**

Our Stock # 18.8344

This is a pair of antique candlesticks. An English, cast iron and brass candle stand with Gothic revival taste, dating to the Victorian period, circa 1880.

- Wonderful gothic overtones grace this decorative pair
- Displaying a desirable aged patina throughout
- Pierced cast iron to the nozzle and base with good, consistent finish
- Polished brass stems decorated with alternate patterns
- Raised upon a tapering four-sided base with pierced foliate decor

This is an attractive pair of antique candlesticks, with superb Gothic revival taste. Delivered polished and ready for the home.

Search London Fine for #18.8344, or scan the QR code for more photos and details