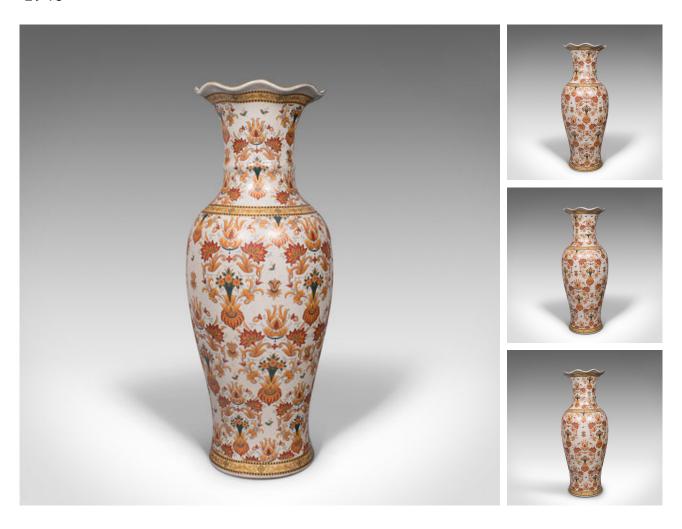

## **DESCRIPTION**

Our Stock # 18.8347

This is a tall vintage decorative stem vase. A Japanese, ceramic baluster flower urn dating to the Art Deco period, circa 1940.

- Presents wonderful colour and detail with a generous proportion
- Displays a desirable aged patina and in good order
- White ceramic ground in classic baluster form
- Accentuated with a warm palette of orange and red hues
- Decorative foliate patterns throughout, with patterned border to neck and base

This is an attractive vintage decorative stem vase, ideal for the larger arrangement. Delivered polished and ready to display.

Search  $\underline{\text{London Fine for } \#18.8347}$ , or scan the QR code for more photos and details