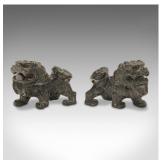

## Pair Of Small Vintage Oriental Lions, Chinese, Soapstone Carved Figure, Art Deco

## **DESCRIPTION**

Our Stock # 18.8394

This is a pair of small vintage Oriental lions. A Chinese, soapstone carved figure, dating to the late Art Deco period, circa 1940.

- Wonderfully tactile figures with abundant charm
- Displays a desirable aged patina and in good order
- Soapstone shows a dark mottled appearance with glossy tonality
- Distinctive carvings for the lion's broad head and bountiful curled mane
- Ideal for the mantelpiece or within a display case