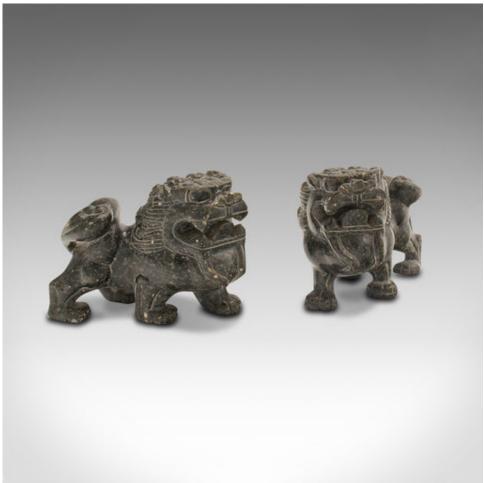

## Pair Of Small Vintage Oriental Lions, Chinese, Soapstone Carved Figure, Art Deco

## **DESCRIPTION**

Our Stock # 18.8394

This is a pair of small vintage Oriental lions. A Chinese, soapstone carved figure, dating to the late Art Deco period, circa 1940.

- Wonderfully tactile figures with abundant charm
- Displays a desirable aged patina and in good order
- Soapstone shows a dark mottled appearance with glossy tonality
- Distinctive carvings for the lion's broad head and bountiful curled mane
- Ideal for the mantelpiece or within a display case

This is a charming pair of vintage Oriental lions, with delightful diminutive forms and a cool feel in the hand. Delivered polished and ready to display.

Search London Fine for #18.8394, or scan the QR code for more photos and details