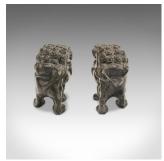

## Pair Of Small Vintage Oriental Lions, Chinese, Soapstone Carved Figure, Art Deco

## **DESCRIPTION**

Our Stock # 18.8394

This is a pair of small vintage Oriental lions. A Chinese, soapstone carved figure, dating to the late Art Deco period, circa 1940.

- Wonderfully tactile figures with abundant charm
- Displays a desirable aged patina and in good order
- Soapstone shows a dark mottled appearance with glossy tonality
- Distinctive carvings for the lion's broad head and bountiful curled mane
- Ideal for the mantelpiece or within a display case