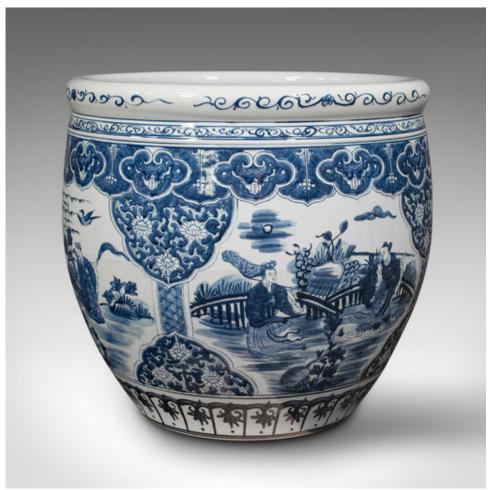

## Huge Vintage Decorative Planter, Chinese, Ceramic, Jardiniere Pot, Fish Bowl

## **DESCRIPTION**

Our Stock # 18.8423

This is a huge vintage decorative planter. A Chinese, ceramic jardiniere pot with classic white and blue decor, dating to the late 20th century, circa 1980.

- Impressive proportion with a large canvas for the decorative Oriental panels
- Displays a desirable aged patina and in good order
- White ceramic ground accentuated with enthusiastic cobalt blue scenes
- Seated figures set within garden landscapes adorn each side
- Foliate and fan details frame each panel, with concentric patterns above and below

This is a delightfully large vintage decorative planter, presenting great Oriental taste and a large internal volume for planting. Delivered polished and ready to enjoy.

Search London Fine for #18.8423, or scan the QR code for more photos and details