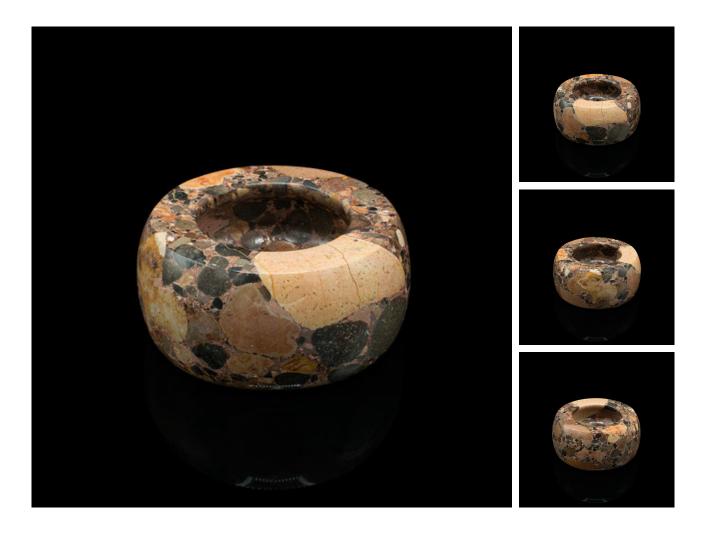

## Antique Decorative Potpourri Dish, English, Polished Granite, Bowl, Circa 1920

## **DESCRIPTION**

Our Stock # 18.8436

This is an antique decorative potpourri dish. An English, polished granite bowl, dating to the early 20th century, circa 1920.

- Delightfully tactile and with an appealing polished finish
- Displays a desirable aged patina and in good order
- Tapering form of polished yellow granite shows superb craftsmanship
- Opening diameter of 9cm (3.5") with a wider aperture beneath the rim
- Dressed to the base with a protective leather pad

This is a charming antique decorative potpourri dish, with fascinating granite interest and a smooth finish. Delivered polished and ready to enjoy.

Search London Fine for #18.8436, or scan the QR code for more photos and details