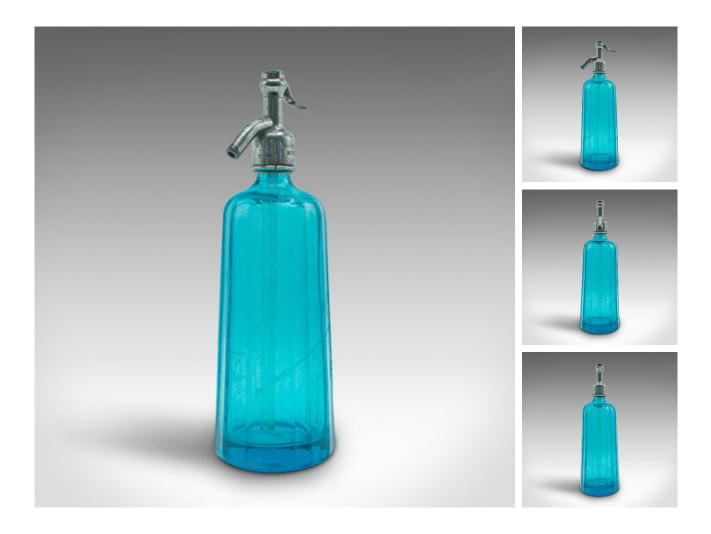

## Our Stock # 18.8494

This is a vintage bistro soda siphon. A French, decorative blue glass seltzer bottle, dating to the early 20th century, circa 1930.

- Delightful vintage glass siphon, with superb colour and form
- Displaying a desirable aged patina throughout
- Bright blue glass in very good original order, with tapering form
- Acid etched glass reads 'Eaux Gazeuses Lavigne and Cie Rennes'
- Cast metal siphon dispenser engraved with maker's marks and Lavigne and Cie
- Maker's mark reads 'J Guyot 'Diamant' Paris'

This is a striking vintage blue soda siphon, with superb appeal for collectors of decorative glass or French interest. Delivered polished and ready to display.

Search London Fine for #18.8494, or scan the QR code for more photos and details