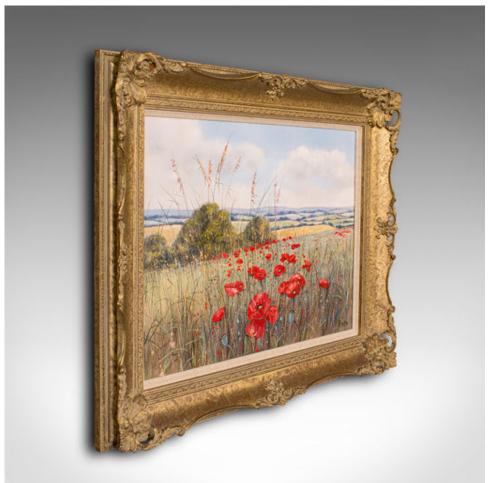

## **DESCRIPTION**

Our Stock # 18.8503

This is a vintage oil painting. An English, gilt framed poppy field scene on canvas, dating to the late 20th century.

- Gaze upon a classically endearing poppy field scene, graced with vibrant colour
- Displays a desirable aged patina and in good order
- Bold gilt frame beams golden hues with concave edge and foliate decor
- Pleasingly observed and skilfully painted in oils, with a delightful palette and signed to corner
  - Well mounted, and dressed with wire to rear, ready to hang

This is a charming vintage oil painting, with an idyllic spring field scene. Delivered ready to display.

Search London Fine for #18.8503, or scan the QR code for more photos and details