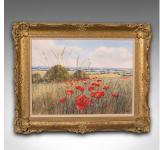

## **DESCRIPTION**

Our Stock # 18.8503

This is a vintage oil painting. An English, gilt framed poppy field scene on canvas, dating to the late 20th century.

- Gaze upon a classically endearing poppy field scene, graced with vibrant colour
- Displays a desirable aged patina and in good order
- Bold gilt frame beams golden hues with concave edge and foliate decor
- Pleasingly observed and skilfully painted in oils, with a delightful palette and signed to corner
  - Well mounted, and dressed with wire to rear, ready to hang

This is a charming vintage oil painting, with an idyllic spring field scene. Delivered ready to display.

Search London Fine for #18.8503, or scan the QR code for more photos and details