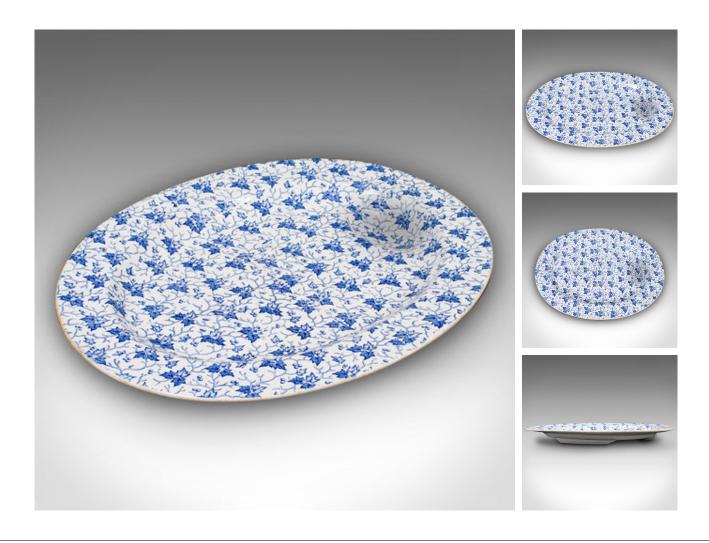

## Our Stock # 18.8509

This is a large antique oval meat platter. An English, printed ceramic dinner serving plate, dating to the Victorian period, circa 1900.

- Generously sized platter with eye-catching decoration
- Displays a desirable aged patina and in good order
- Clean white ground adorned with bright cobalt blue foliate pattern
- Replete with an inset basting well to one end
- Raised upon integral feet to base

This is an appealing antique oval meat platter with a bright appearance and useful basting well. Delivered polished and ready to display or serve.

Search  $\underline{\text{London Fine for \#18.8509}}$  , or scan the QR code for more photos and details