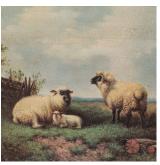

## **DESCRIPTION**

Our Stock # 18.8502

This is a small vintage sheep scene. An English, gilt framed decorative picture with countryside appeal, dating to the late 20th century, circa 1980.

- Petite and charming, with rural decorative appeal
- Displays a desirable aged patina and in good order
- Striking giltwood frame presents bright golden tones
- Depicts a family of sheep within a moorland plateau
- Dressed to the rear with mounting wire for ease of hanging

This is a pleasing vintage sheep scene, within a bold, decorative frame. Delivered polished and ready to display.

Search  $\underline{\text{London Fine for } \#18.8502}$ , or scan the QR code for more photos and details