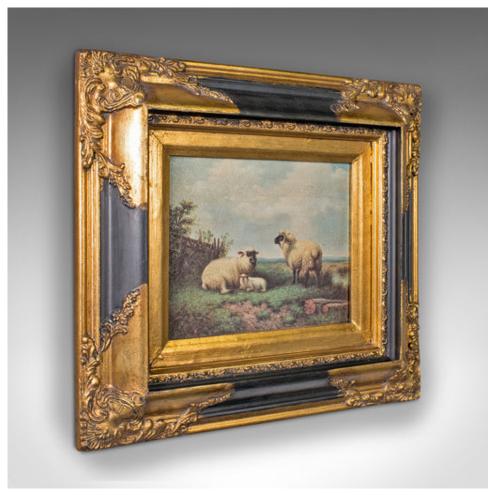

## Small Vintage Sheep Scene, English, Gilt Framed, Decorative Picture, Countryside

## **DESCRIPTION**

Our Stock # 18.8502

This is a small vintage sheep scene. An English, gilt framed decorative picture with countryside appeal, dating to the late 20th century, circa 1980.

- Petite and charming, with rural decorative appeal
- Displays a desirable aged patina and in good order
- Striking giltwood frame presents bright golden tones
- Depicts a family of sheep within a moorland plateau
- Dressed to the rear with mounting wire for ease of hanging

This is a pleasing vintage sheep scene, within a bold, decorative frame. Delivered polished and ready to display.

Search  $\underline{\text{London Fine for } \#18.8502}$ , or scan the QR code for more photos and details