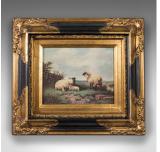

## Small Vintage Sheep Scene, English, Gilt Framed, Decorative Picture, Countryside

## **DESCRIPTION**

Our Stock # 18.8502

This is a small vintage sheep scene. An English, gilt framed decorative picture with countryside appeal, dating to the late 20th century, circa 1980.

- Petite and charming, with rural decorative appeal
- Displays a desirable aged patina and in good order
- Striking giltwood frame presents bright golden tones
- Depicts a family of sheep within a moorland plateau
- Dressed to the rear with mounting wire for ease of hanging

This is a pleasing vintage sheep scene, within a bold, decorative frame. Delivered polished and ready to display.

Search  $\underline{\text{London Fine for } \#18.8502}$ , or scan the QR code for more photos and details